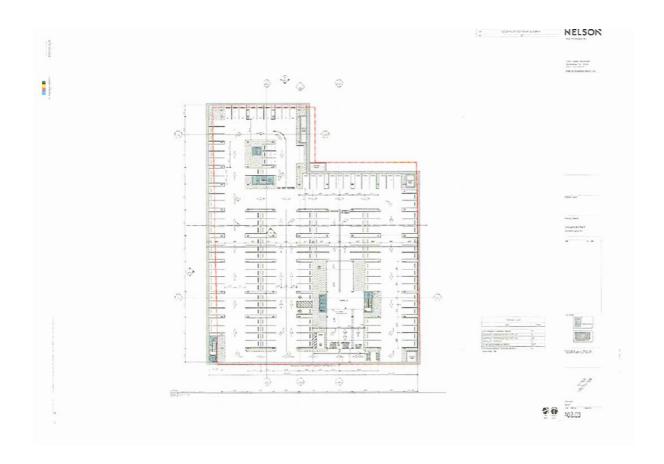

The new garage will provide 488 total parking spaces as shown on the table below.

| PARKING COUNT                        |      |  |  |  |
|--------------------------------------|------|--|--|--|
| TYPE                                 | COUN |  |  |  |
| Accessible Parking Spaces            | 7    |  |  |  |
| Compact Parking Spaces (8' 0" x 16') | 3    |  |  |  |
| Compact Parking Spaces (8' 6" x 16') | 36   |  |  |  |
| Parallel Parking                     | 21   |  |  |  |
| Standard Parking Spaces              | 417  |  |  |  |

| Van Accessible Parking Spaces | 4   |
|-------------------------------|-----|
| GRAND TOTAL                   | 488 |

### Forsyth Commons Holdings, LLC

It is anticipated that the future office tenants will require approximately 300 parking spaces during business hours leaving 188 spaces available for public parking during business hours and all 488 spaces available for public parking after hours and weekends. The concept drawing contemplates a public access stairwell and elevator at the corner of W. Park and Whitaker at the currently located crosswalk.