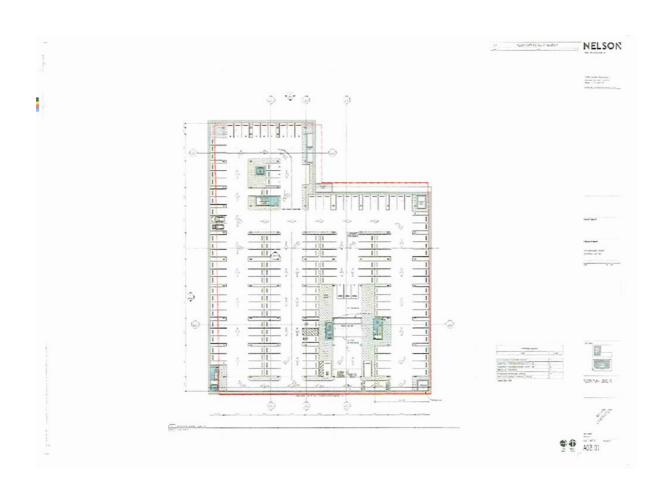

## **PARKING GARAGE PLANS**

[begins on following page]

## Exhibit B Parking Garage Plans [attached]

The plans show two new office buildings built above the garage with a restored Howard Street, similar to the lane at the Perry Lane Hotel. The building concepts are conceptual in nature, and we have not started any vertical building concept design. The footprints are for coordination and illustrative purposes only as the garage design and circulation needs to be developed around various building systems and components including, foundations, stairwells, public access areas, and ventilation and elevator shafts. The vertical design of the buildings will be a result of an inclusive process that includes all stakeholders including the city, the MPC and the neighborhood association.

The new garage will provide 488 total parking spaces as shown on the table below.

| PARKING COUNT                        |      |  |  |  |
|--------------------------------------|------|--|--|--|
| TYPE                                 | COUN |  |  |  |
| Accessible Parking Spaces            | 7    |  |  |  |
| Compact Parking Spaces (8' 0" x 16') | 3    |  |  |  |
| Compact Parking Spaces (8' 6" x 16') | 36   |  |  |  |
| Parallel Parking                     | 21   |  |  |  |
| Standard Parking Spaces              | 417  |  |  |  |

| Van Accessible Parking Spaces | 4   |
|-------------------------------|-----|
| GRAND TOTAL                   | 488 |

### Forsyth Commons Holdings, LLC

It is anticipated that the future office tenants will require approximately 300 parking spaces during business hours leaving 188 spaces available for public parking during business hours and all 488 spaces available for public parking after hours and weekends. The concept drawing contemplates a public access stairwell and elevator at the corner of W. Park and Whitaker at the currently located crosswalk.