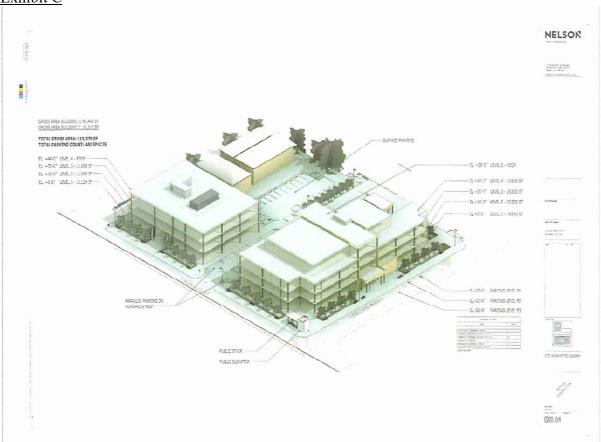

Dear Mr. Melder,

Attached hereto is a detailed cost estimate and preliminary design concept for a new threestory underground garage located at the corner of Whitaker and West Park streets. The cost estimate was developed using an as built/underground utility survey prepared by Thomas and Hutton Engineers and a geo-technical investigation prepared by Terracon. The concept design was prepared by Nelson and Greenline Architects, and we believe it provides for maximum traffic dispersion at peak traffic intervals. This assumption will be updated with a full Traffic Impact Analysis as part of the civil design.

The plans show two new office buildings built above the garage with a restored Howard Street, similar to the lane at the Perry Lane Hotel. The building concepts are conceptual in nature, and we have not started any vertical building concept design. The footprints are for coordination and illustrative purposes only as the garage design and circulation needs to be developed around various building systems and components including, foundations, stairwells, public access areas, and ventilation and elevator shafts. The vertical design of the buildings will be a result of an inclusive process that includes all stakeholders including the city, the MPC and the neighborhood association.

The new garage will provide 488 total parking spaces as shown on the table below.

| PARKING COUNT                        |      |  |  |  |
|--------------------------------------|------|--|--|--|
| TYPE                                 | COUN |  |  |  |
| Accessible Parking Spaces            | 7    |  |  |  |
| Compact Parking Spaces (8' 0" x 16') | 3    |  |  |  |
| Compact Parking Spaces (8' 6" x 16') | 36   |  |  |  |
| Parallel Parking                     | 21   |  |  |  |
| Standard Parking Spaces              | 417  |  |  |  |

| Van Accessible Parking Spaces | 4   |
|-------------------------------|-----|
| GRAND TOTAL                   | 488 |

### Forsyth Commons Holdings, LLC

It is anticipated that the future office tenants will require approximately 300 parking spaces during business hours leaving 188 spaces available for public parking during business hours and all 488 spaces available for public parking after hours and weekends. The concept drawing contemplates a public access stairwell and elevator at the corner of W. Park and Whitaker at the currently located crosswalk.